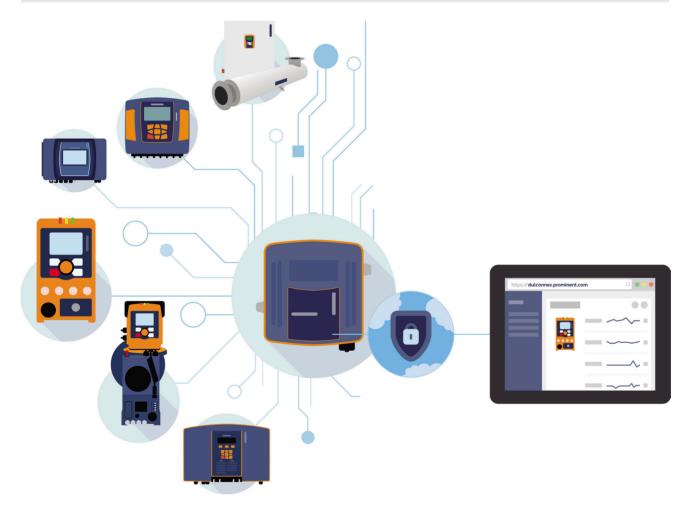

# DULCONNEX Gateway

Digital fluid management with the DULCONNEX platform

The DULCONNEX gateway lets you securely and reliably monitor pumps, sensors, controllers and disinfection systems by smartphone, tablet or computer, independently of their location. Adjustable alarms inform users promptly by email about important events and the DULCONNEX platform provides access to current and historical unit data at all times. The data can be exported in CSV format, as an Excel document or as a PDF report, for instance to comply with statutory documentation obligations. Flexible management of devices enables them to be sensibly grouped and thus viewed at a glance. All key device-specific values can be monitored and documented alongside error and alarm statuses. With pumps, this includes the pressure and metered volume. With controllers, this includes the values of the connected sensors (for example pH, ORP and turbidity) and, with UV disinfection systems, the radiation intensity and temperature are recorded, among other things.

Communication with the connected devices is by Ethernet or by CANopen at field bus level. The DULCONNEX gateway securely sends all data with SSL/TLS encryption by Wi-Fi, enabling real-time monitoring of global systems. User-specific data and measured values are stored in separate databases and measured values are internally anonymised to achieve maximum data security.