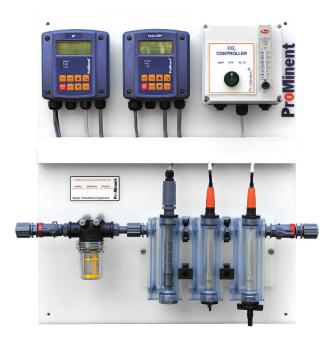

### **Package Includes**

- Compact Controllers [pH/ORP]
- pH & ORP probes
- CO<sub>2</sub> controller & injection assembly
- Probe holder & flow switch assembly
- Inline filter assembly
- 25m roll of sample line tube

### Components

| Description                                     | Qty | Part No.      |
|-------------------------------------------------|-----|---------------|
| COMPACT Controllers [pH/ORP]                    | 2   | 1035638       |
| CO <sub>2</sub> controller                      | 1   | PA31002458    |
| CO <sub>2</sub> fixed inline injector 1/2" BSPM | 1   | PA09751676    |
| pH Probe                                        | 1   | SP100-4330-DH |
| ORP Probe                                       | 1   | SP100-4PB0-DH |
| Probe holder & flow switch assembly             | 1   | DGMA320T000   |
| Probe cables                                    | 2   | 305030        |
| Cable 2 core                                    | 1   | A04001289     |
| Adaptor PVC 1/2" to 8 x 5mm                     | 2   | PA07221061    |
| PE tube 25mm 8 x 5mm                            | 1   | A25251004     |
| Filter assemby                                  | 1   | P3240T0235-D  |
| Backboard 600 x 600mm White LDPE                | 1   | A250D3402     |
| pH 4 Buffer                                     | 1   | 506251        |
| pH 7 Buffer                                     | 1   | 506253        |