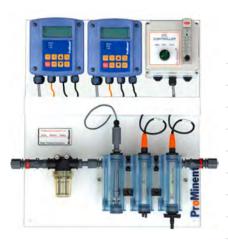

#### DCC600 pH/CI POOL CONTROL SYSTEM

| Part No.         | Description                                   |   |
|------------------|-----------------------------------------------|---|
| DCCaW006PR0010EN | COMPACT Controller                            | 1 |
| DCCaW006C00010EN | COMPACT Controller Chlorine                   | 1 |
| PA31002458       | CO <sub>2</sub> Flow Regulator Assembly       | 1 |
| PA09751676       | Fixed in-line ${\rm CO_2}$ Injection 1/2"BSPM | 1 |
| SP100-4330-DH    | pH probe                                      | 1 |
| 1038902          | CLB 2-µA-5 ppm probe                          | 1 |
| DGMA320T000      | Probe holder & flow switch assembly           | 1 |
| 1024105          | Probe cable                                   | 2 |
| A04001289        | cable 2 core                                  | 1 |
| PA07221061       | Adaptor PVC 1/2" to 8x5 mm                    | 1 |
| A25251004        | PE tube 25m 8 x 5mm                           | 1 |
| A35082644        | Backboard 600 x 600 & fitting                 | 1 |
| P3240T0235-D     | Filter Assembly                               | 1 |
|                  | pH 7 buffer & PH4                             | 1 |

Note: All mounted & with control cables for pumps