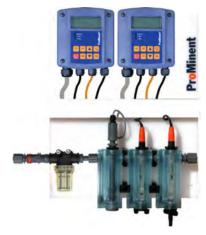

# 6.2 Pool Packages COMPACT controller pH/ORP

#### DCC500 pH/CI POOL CONTROL SYSTEM

| Part No.         | Description                         |   |
|------------------|-------------------------------------|---|
| DCCaW006PR0010EN | COMPACT Controller pH               | 1 |
| DCCaW006C00010EN | COMPACT Controller Chlorine         | 1 |
| SP100-4330-DH    | pH probe                            | 1 |
| 1038902          | CLB 2-µA-5 ppm probe                | 1 |
| DGMA320T000      | Probe holder & flow switch assembly | 1 |
| 1024105          | Probe cable                         | 2 |
| A04001289        | cable 2 core                        | 1 |
| PA07221061       | Adaptor PVC 1/2" to 8x5 mm          | 1 |
| A25251004        | PE tube 25m 8 x 5mm                 | 1 |
| P3240T0235-D     | Filter Assembly                     | 1 |
| A35082644        | Backboard 600 x 600 & fitting       | 1 |
|                  | pH 7 buffer & PH4                   | 1 |

Note: All mounted & with control cables for pumps