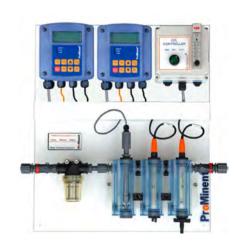

### DCC400 pH/ORP POOL CONTROL SYSTEM

| Part No.         | Description                                      |   |
|------------------|--------------------------------------------------|---|
| DCCaW006PR0010EN | COMPACT Controller                               | 2 |
| PA31002458       | CO <sub>2</sub> Controller                       | 1 |
| PA09751676       | Fixed in-line CO <sub>2</sub> Injection 1/2"BSPM | 1 |
| SP100-4330-DH    | pH probe                                         | 1 |
| SP100-4PB0-DH    | ORP probe                                        | 1 |
| DGMA320T000      | Probe holder & flow switch assembly              | 1 |
| 1024105          | Probe cable                                      | 2 |
| A04001289        | cable 2 core                                     | 1 |
| PA07221061       | Adaptor PVC 1/2" to 8x5 mm                       | 1 |
| A25251004        | PE tube 25m 8 x 5mm                              | 1 |
| A35082644        | Backboard 600 x 600 & fitting                    | 1 |
| P3240T0235-D     | Filter Assembly                                  | 1 |
|                  | pH 7 buffer & PH4                                | 1 |

Note: All mounted & with control cables for pumps

#### **DCC400SC SPECIAL FOR SALT CHLORINATOR**