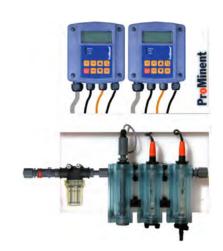

## 6.2 Pool Packages COMPACT controller pH/ORP

## DCC300 pH/ORP POOL CONTROL SYSTEM

| Part No.         | Description                         |   |
|------------------|-------------------------------------|---|
| DCCaW006PR0010EN | COMPACT Controller                  | 2 |
| SP100-4330-DH    | pH probe                            | 1 |
| SP100-4PB0-DH    | ORP probe                           | 1 |
| DGMA320T000      | Probe holder & flow switch assembly | 1 |
| 1024105          | Probe cable                         | 2 |
| A04001289        | cable 2 core                        | 1 |
| PA07221061       | Adaptor PVC 1/2" to 8x5 mm          | 1 |
| A25251004        | PE tube 25m 8 x 5mm                 | 1 |
| P3240T0235-D     | Filter Assembly                     | 1 |
| A35082644        | Backboard 600 x 600 & fitting       | 1 |
|                  | pH 7 buffer & PH4                   | 1 |

Note: All mounted & with control cables for pumps