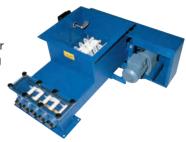

#### **TOMAL Multiscrew Feeders**

The heart of all of our systems

- High metering accuracy.
- Forced discharge with self-cleaning capacity.
- Increased live area provides safe silo discharge.
- Robust, low wear & low maintenance design and construction.