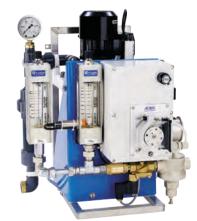

### POLYMORE LIQUID POLYMER DILUTION SYSTEMS

- Compact in-line design.
- Multizone mixing chamber delivers a homogenous and fully activated polymer
- No need for a separate dosing pump.