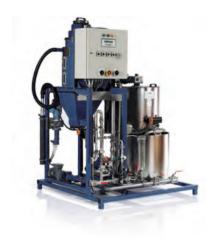

#### POLYREX POWDER & LIQUID SYSTEMS

- Tomal's proven feeder ensures high metering accuracy.
- Batch preparation system eliminates short circuits.
- User friendly control via the touch screen interface.
- Robust, reliable & low maintenance design and construction.