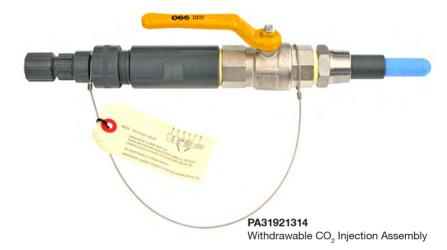

|                                                                                                                             | Part No.      |
|-----------------------------------------------------------------------------------------------------------------------------|---------------|
| CO <sub>2</sub> Flow Regulator 25 I/m with Flow Meter and 240v Solenoid (as above) in enclosure with lighted on/off switch. | PA31002458    |
| As above but 10 bar versions                                                                                                | PA31002458-HP |
| Sample Flow switch (low volt).                                                                                              | PA03022425    |
| CO <sub>2</sub> Fixed In-line Injection Assy with 1/2' Bspt Male Connection.                                                | PA09751676    |
| CO <sub>2</sub> Fixed In-line Injection Assy with 3/4' BSPM Connection                                                      | PA09761676    |
| CO <sub>2</sub> Withdrawable Injection Assembly to suit 100mm (4" dia.) pipe & over.                                        | PA31921314    |
| CO <sub>2</sub> Bottle Regulator with dual gauge - includes regulator & pressure gauge.                                     | PA31001428    |
| Safety Chains & Brackets for single CO <sub>2</sub> bottle.                                                                 | A31001935     |
| Safety Chains & Brackets for dual CO <sub>2</sub> bottles.                                                                  | A31001936     |