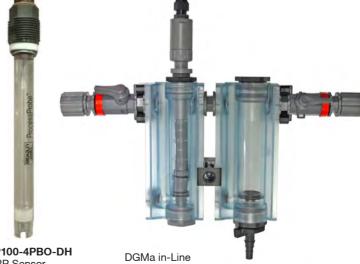

PA03022425 Sample Flow Switch

SP100-4330-DH pH Sensor

SP100-4PBO-DH **ORP Sensor** 

Probe Holder & Flow Switch