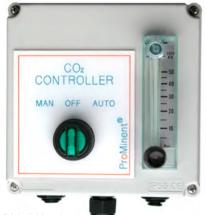

|                                                                                                                             | Part No.      |
|-----------------------------------------------------------------------------------------------------------------------------|---------------|
| CO <sub>2</sub> Flow Regulator 25 I/m with Flow Meter and 240v Solenoid (as above) in enclosure with lighted on/off switch. | PA31002458    |
| As above but 10 bar versions                                                                                                | PA31002458-HP |
| Sample Flow switch (low volt).                                                                                              | PA03022425    |
| CO <sub>2</sub> Fixed In-line Injection Assy with 1/2' Bspt Male Connection.                                                | PA09751676    |
| CO <sub>2</sub> Fixed In-line Injection Assy with 3/4' BSPM Connection                                                      | PA09761676    |
| CO <sub>2</sub> Withdrawable Injection Assembly to suit 100mm (4" dia.) pipe & over.                                        | PA31921314    |
| CO <sub>2</sub> Bottle Regulator with dual gauge - includes regulator & pressure gauge.                                     | PA31001428    |
| Safety Chains & Brackets for single CO <sub>2</sub> bottle.                                                                 | A31001935     |
| Safety Chains & Brackets for dual CO <sub>2</sub> bottles.                                                                  | A31001936     |